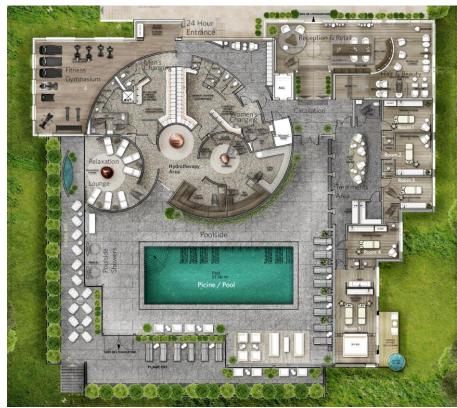

#### SPA – FITNESS – BEAUTY CENTER

- 1200 m<sup>2</sup> of relaxation areas
- 85m² Fitness room accessible 24/7
- 5 treatment rooms including 1 couple room
- 1 heated swimming pool with swim lane of
   15m x 6m
- 1 organic sauna (40-60°C)
- 1 traditional sauna (up to 80°C)
- 1 Hammam
- Solarium
- Beauty Center with hairdresser
   Opening june 2019

#### SPA - FITNESS - BEAUTY CENTER

### SPA - FITNESS - BEAUTY CENTER