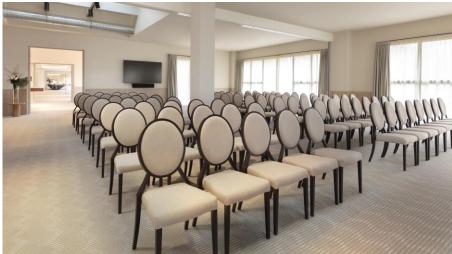

# **EVENT SPACE**EVENT ROOMS

| Name            | Area               | Cabaret (capacity) | Cocktail<br>(capacity) | Theatre (capacity) | Square<br>(capacity) | Classroom<br>(capacity) | Banquet<br>(capacity) | U shape<br>(capacity) |
|-----------------|--------------------|--------------------|------------------------|--------------------|----------------------|-------------------------|-----------------------|-----------------------|
| Salon Regency   | 500 m <sup>2</sup> | 180                | 500                    | 450                | -                    | 216                     | 320                   | -                     |
| Salon Regency A | 250 m <sup>2</sup> | 90                 | 250                    | 225                | 72                   | 108                     | 160                   | 85                    |
| Salon Regency B | 250 m <sup>2</sup> | 90                 | 250                    | 225                | 72                   | 108                     | 160                   | 85                    |
| Salon 1         | 181m²              | 84                 | 180                    | 156                | 54                   | 87                      | 120                   | 48                    |
| Salon 1A        | 80m²               | 48                 | 80                     | 60                 | 30                   | 39                      | 56                    | 24                    |
| Salon 1B        | 101m²              | 48                 | 100                    | 78                 | 30                   | 42                      | 64                    | 24                    |
| Salon 2         | 45m²               | -                  | -                      | -                  | 16                   | -                       | -                     | 14                    |
| Salon 3         | 84m²               | 36                 | 85                     | 77                 | 30                   | 36                      | 48                    | 27                    |
| Salon 4         | 42,5m <sup>2</sup> | -                  | -                      | -                  | 16                   | -                       | -                     | 14                    |
| Salon 5         | 42,5m <sup>2</sup> | 12                 | 42                     | 32                 | 18                   | 18                      | 16                    | 15                    |
| Make Space      | 45m <sup>2</sup>   | -                  | -                      | -                  | 8                    | -                       | -                     | 8                     |
| Salon le Moulin | 40m²               | -                  | -                      | -                  | 10                   | -                       | -                     | 8                     |
| L'Atelier       | 307m²              | -                  | 250                    | -                  | -                    | -                       | -                     | -                     |
| La Galerie      | 203m²              | -                  | 190                    | -                  | -                    | -                       | -                     | -                     |

### SALON 1

181m<sup>2</sup> divisible in 2 spaces of 100m<sup>2</sup> and 80m<sup>2</sup>

SALONS 2, 3, 4 & 5