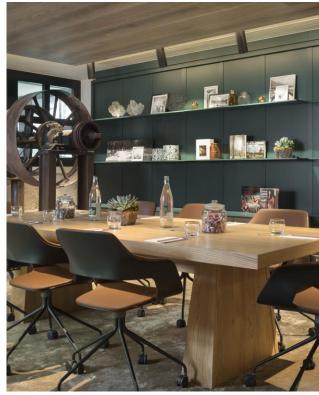

#### LA FABRIQUE – LE MOULIN

- 1,500 m² of inspiring spaces and source of creativity up to 8 meters under the ceiling
  - 9 event spaces from 40 to 180 m²
  - 500m² Ballroom
     2 social spaces of 203 and 307m²
- Natural daylight and direct access to garden
- State-of-the-art technologies
- Very High-Speed WIFI

#### LA FABRIQUE – LE MOULIN

# **EVENT SPACE**EVENT ROOMS

| Name            | Area               | Cabaret (capacity) | Cocktail<br>(capacity) | Theatre (capacity) | Square<br>(capacity) | Classroom<br>(capacity) | Banquet<br>(capacity) | U shape<br>(capacity) |
|-----------------|--------------------|--------------------|------------------------|--------------------|----------------------|-------------------------|-----------------------|-----------------------|
| Salon Regency   | 500 m <sup>2</sup> | 180                | 500                    | 450                | -                    | 216                     | 320                   | -                     |
| Salon Regency A | 250 m <sup>2</sup> | 90                 | 250                    | 225                | 72                   | 108                     | 160                   | 85                    |
| Salon Regency B | 250 m <sup>2</sup> | 90                 | 250                    | 225                | 72                   | 108                     | 160                   | 85                    |
| Salon 1         | 181m²              | 84                 | 180                    | 156                | 54                   | 87                      | 120                   | 48                    |
| Salon 1A        | 80m²               | 48                 | 80                     | 60                 | 30                   | 39                      | 56                    | 24                    |
| Salon 1B        | 101m²              | 48                 | 100                    | 78                 | 30                   | 42                      | 64                    | 24                    |
| Salon 2         | 45m²               | -                  | -                      | -                  | 16                   | -                       | -                     | 14                    |
| Salon 3         | 84m²               | 36                 | 85                     | 77                 | 30                   | 36                      | 48                    | 27                    |
| Salon 4         | 42,5m <sup>2</sup> | -                  | -                      | -                  | 16                   | -                       | -                     | 14                    |
| Salon 5         | 42,5m <sup>2</sup> | 12                 | 42                     | 32                 | 18                   | 18                      | 16                    | 15                    |
| Make Space      | 45m <sup>2</sup>   | -                  | -                      | -                  | 8                    | -                       | -                     | 8                     |
| Salon le Moulin | 40m²               | -                  | -                      | -                  | 10                   | -                       | -                     | 8                     |
| L'Atelier       | 307m²              | -                  | 250                    | -                  | -                    | -                       | -                     | -                     |
| La Galerie      | 203m²              | -                  | 190                    | -                  | -                    | -                       | -                     | -                     |