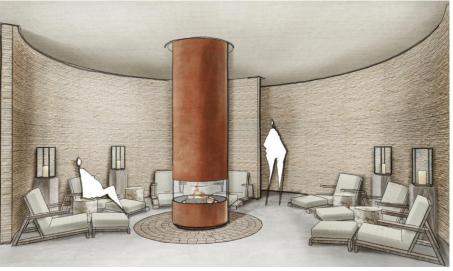

#### SPA – FITNESS – BEAUTY CENTER

- 1200 m<sup>2</sup> of relaxation areas
- 85m² Fitness room accessible 24/7
- 5 treatment rooms including 1 couple room
- 1 heated swimming pool with swim lane of
   15m x 6m
- 1 organic sauna (40-60°C)
- 1 traditional sauna (up to 80°C)
- 1 Hammam
- Solarium
- Beauty Center with hairdresser
   Opening june 2019

#### SPA - FITNESS - BEAUTY CENTER

### SPA - FITNESS - BEAUTY CENTER