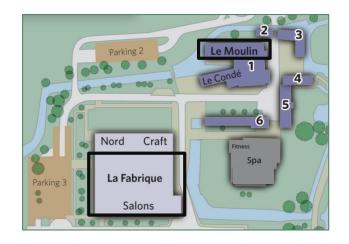

#### LA FABRIQUE – LE MOULIN

- 1,500 m² of inspiring spaces and source of creativity up to 8 meters under the ceiling
  - 9 event spaces from 40 to 180 m²
  - 500m² Ballroom
     2 social spaces of 203 and 307m²
- Natural daylight and direct access to garden
- State-of-the-art technologies
- Very High-Speed WIFI

#### LA FABRIQUE – LE MOULIN