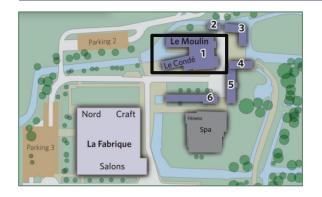

# LOCATION TRANSPORTATION

#### **CHARLES DE GAULLE AIRPORT - CHANTILLY**

20 min

30 min

#### **PARIS - CHANTILLY**

45 min

25 min