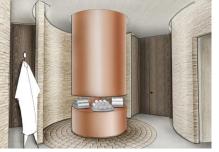

#### SPA – FITNESS – BEAUTY CENTER

- 1200 m<sup>2</sup> of relaxation areas
- 85m² Fitness room accessible 24/7
- 5 treatment rooms including 1 couple room
- 1 heated swimming pool with swim lane of
   15m x 6m
- 1 organic sauna (40-60°C)
- 1 traditional sauna (up to 80°C)
- 1 Hammam
- Solarium
- Beauty Center with hairdresser
   Opening june 2019

#### SPA - FITNESS - BEAUTY CENTER

### SPA - FITNESS - BEAUTY CENTER