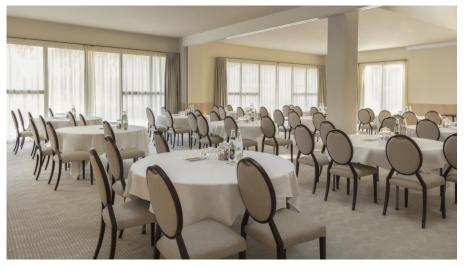

# **EVENT SPACE**EVENT ROOMS

| Name            | Area               | Cabaret (capacity) | Cocktail<br>(capacity) | Theatre (capacity) | Square<br>(capacity) | Classroom<br>(capacity) | Banquet<br>(capacity) | U shape<br>(capacity) |
|-----------------|--------------------|--------------------|------------------------|--------------------|----------------------|-------------------------|-----------------------|-----------------------|
| Salon Regency   | 500 m <sup>2</sup> | 180                | 500                    | 450                | -                    | 216                     | 320                   | -                     |
| Salon Regency A | 250 m <sup>2</sup> | 90                 | 250                    | 225                | 72                   | 108                     | 160                   | 85                    |
| Salon Regency B | 250 m <sup>2</sup> | 90                 | 250                    | 225                | 72                   | 108                     | 160                   | 85                    |
| Salon 1         | 181m²              | 84                 | 180                    | 156                | 54                   | 87                      | 120                   | 48                    |
| Salon 1A        | 80m²               | 48                 | 80                     | 60                 | 30                   | 39                      | 56                    | 24                    |
| Salon 1B        | 101m²              | 48                 | 100                    | 78                 | 30                   | 42                      | 64                    | 24                    |
| Salon 2         | 45m²               | -                  | -                      | -                  | 16                   | -                       | -                     | 14                    |
| Salon 3         | 84m²               | 36                 | 85                     | 77                 | 30                   | 36                      | 48                    | 27                    |
| Salon 4         | 42,5m <sup>2</sup> | -                  | -                      | -                  | 16                   | -                       | -                     | 14                    |
| Salon 5         | 42,5m <sup>2</sup> | 12                 | 42                     | 32                 | 18                   | 18                      | 16                    | 15                    |
| Make Space      | 45m <sup>2</sup>   | -                  | -                      | -                  | 8                    | -                       | -                     | 8                     |
| Salon le Moulin | 40m²               | -                  | -                      | -                  | 10                   | -                       | -                     | 8                     |
| L'Atelier       | 307m²              | -                  | 250                    | -                  | -                    | -                       | -                     | -                     |
| La Galerie      | 203m²              | -                  | 190                    | -                  | -                    | -                       | -                     | -                     |

### SALON 1

181m<sup>2</sup> divisible in 2 spaces of 100m<sup>2</sup> and 80m<sup>2</sup>

SALONS 2, 3, 4 & 5