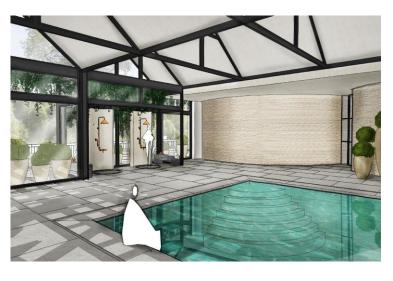

#### SPA – FITNESS – BEAUTY CENTER

- 1200 m<sup>2</sup> of relaxation areas
- 85m² Fitness room accessible 24/7
- 5 treatment rooms including 1 couple room
- 1 heated swimming pool with swim lane of
   15m x 6m
- 1 organic sauna (40-60°C)
- 1 traditional sauna (up to 80°C)
- 1 Hammam
- Solarium
- Beauty Center with hairdresser
   Opening june 2019

#### SPA - FITNESS - BEAUTY CENTER

### SPA - FITNESS - BEAUTY CENTER