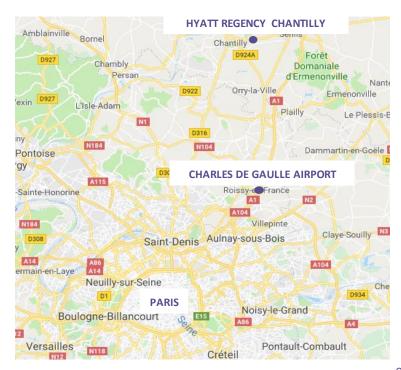

#### **CHARLES DE GAULLE AIRPORT - CHANTILLY**

20 min

30 min

#### **PARIS - CHANTILLY**

45 min

25 min