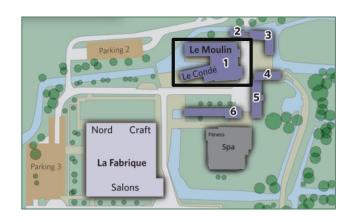

# RECEPTION – LE CONDÉ BAR

# **RECEPTION**

#### **LE MOULIN**

Confidential & Proprietary | Hyatt Regency Chantilly

# LE CONDÉ BAR

#### **LE MOULIN**