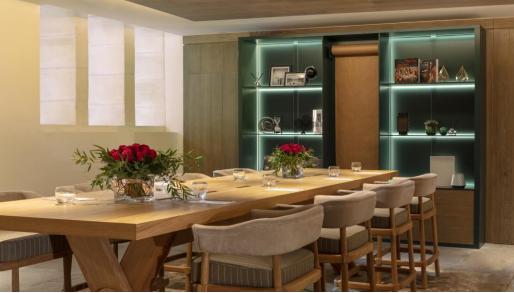

#### LA FABRIQUE – LE MOULIN

- 1,500 m² of inspiring spaces and source of creativity up to 8 meters under the ceiling
  - 9 event spaces from 40 to 180 m²
  - 500m² Ballroom
     2 social spaces of 203 and 307m²
- Natural daylight and direct access to garden
- State-of-the-art technologies
- Very High-Speed WIFI

#### LA FABRIQUE – LE MOULIN

# **EVENT SPACE**EVENT ROOMS

| Name            | Area               | Cabaret (capacity) | Cocktail<br>(capacity) | Theatre (capacity) | Square<br>(capacity) | Classroom<br>(capacity) | Banquet<br>(capacity) | U shape<br>(capacity) |
|-----------------|--------------------|--------------------|------------------------|--------------------|----------------------|-------------------------|-----------------------|-----------------------|
| Salon Regency   | 500 m <sup>2</sup> | 180                | 500                    | 450                | -                    | 216                     | 320                   | -                     |
| Salon Regency A | 250 m <sup>2</sup> | 90                 | 250                    | 225                | 72                   | 108                     | 160                   | 85                    |
| Salon Regency B | 250 m <sup>2</sup> | 90                 | 250                    | 225                | 72                   | 108                     | 160                   | 85                    |
| Salon 1         | 181m²              | 84                 | 180                    | 156                | 54                   | 87                      | 120                   | 48                    |
| Salon 1A        | 80m²               | 48                 | 80                     | 60                 | 30                   | 39                      | 56                    | 24                    |
| Salon 1B        | 101m²              | 48                 | 100                    | 78                 | 30                   | 42                      | 64                    | 24                    |
| Salon 2         | 45m²               | -                  | -                      | -                  | 16                   | -                       | -                     | 14                    |
| Salon 3         | 84m²               | 36                 | 85                     | 77                 | 30                   | 36                      | 48                    | 27                    |
| Salon 4         | 42,5m <sup>2</sup> | -                  | -                      | -                  | 16                   | -                       | -                     | 14                    |
| Salon 5         | 42,5m <sup>2</sup> | 12                 | 42                     | 32                 | 18                   | 18                      | 16                    | 15                    |
| Make Space      | 45m <sup>2</sup>   | -                  | -                      | -                  | 8                    | -                       | -                     | 8                     |
| Salon le Moulin | 40m²               | -                  | -                      | -                  | 10                   | -                       | -                     | 8                     |
| L'Atelier       | 307m²              | -                  | 250                    | -                  | -                    | -                       | -                     | -                     |
| La Galerie      | 203m²              | -                  | 190                    | -                  | -                    | -                       | -                     | -                     |