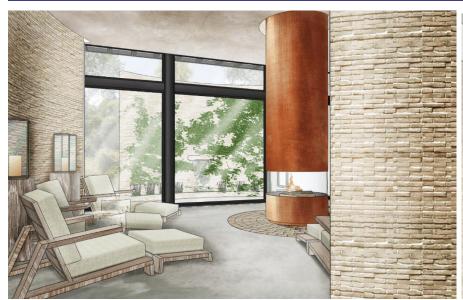

#### SPA – FITNESS – BEAUTY CENTER

- 1200 m<sup>2</sup> of relaxation areas
- 85m² Fitness room accessible 24/7
- 5 treatment rooms including 1 couple room
- 1 heated swimming pool with swim lane of
   15m x 6m
- 1 organic sauna (40-60°C)
- 1 traditional sauna (up to 80°C)
- 1 Hammam
- Solarium
- Beauty Center with hairdresser
   Opening june 2019

#### SPA - FITNESS - BEAUTY CENTER

### SPA - FITNESS - BEAUTY CENTER