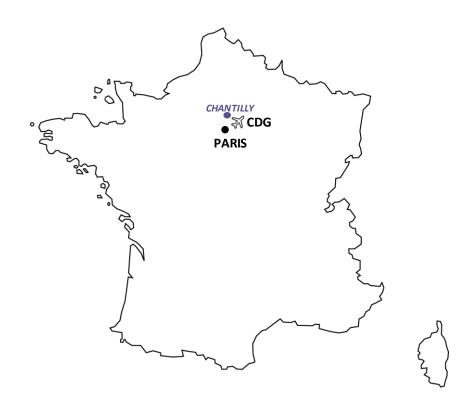

#### **CHARLES DE GAULLE AIRPORT - CHANTILLY**

20 min

30 min

#### **PARIS - CHANTILLY**

45 min

25 min