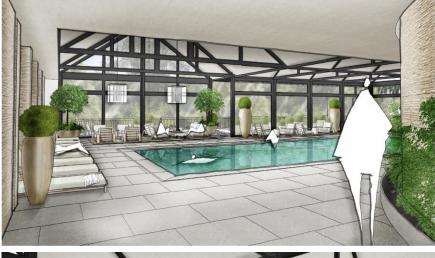

#### SPA – FITNESS – BEAUTY CENTER

- 1200 m<sup>2</sup> of relaxation areas
- 85m² Fitness room accessible 24/7
- 5 treatment rooms including 1 couple room
- 1 heated swimming pool with swim lane of
   15m x 6m
- 1 organic sauna (40-60°C)
- 1 traditional sauna (up to 80°C)
- 1 Hammam
- Solarium
- Beauty Center with hairdresser
   Opening june 2019

#### SPA - FITNESS - BEAUTY CENTER

### SPA - FITNESS - BEAUTY CENTER