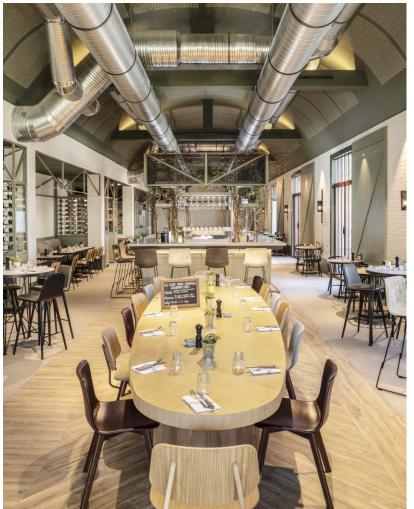

# **CRAFT**LA FABRIQUE

120 seats

- A gourmand market restaurant
- Seasonal, healthy and gourmet cuisine
- Open kitchen
- Outside Terrace

# **CRAFT**LA FABRIQUE