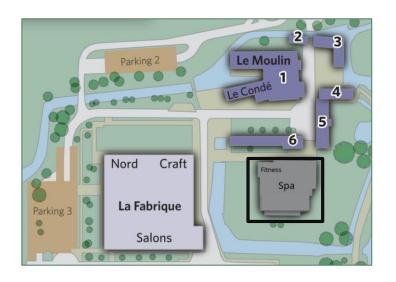

#### SPA – FITNESS – BEAUTY CENTER

- 1200 m<sup>2</sup> of relaxation areas
- 85m² Fitness room accessible 24/7
- 5 treatment rooms including 1 couple room
- 1 heated swimming pool with swim lane of
   15m x 6m
- 1 organic sauna (40-60°C)
- 1 traditional sauna (up to 80°C)
- 1 Hammam
- Solarium
- Beauty Center with hairdresser
   Opening june 2019

#### SPA - FITNESS - BEAUTY CENTER

### SPA - FITNESS - BEAUTY CENTER