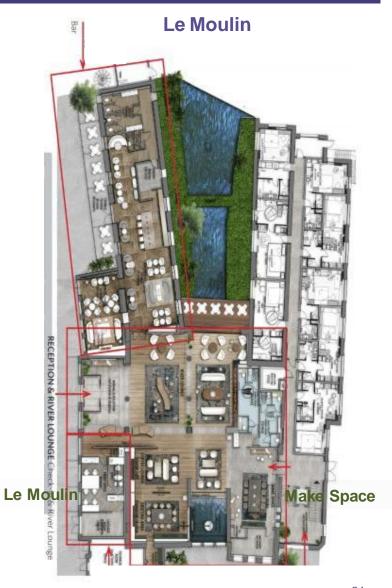

#### LA FABRIQUE – LE MOULIN

- 1,500 m² of inspiring spaces and source of creativity up to 8 meters under the ceiling
  - 9 event spaces from 40 to 180 m²
  - 500m² Ballroom
     2 social spaces of 203 and 307m²
- Natural daylight and direct access to garden
- State-of-the-art technologies
- Very High-Speed WIFI

#### LA FABRIQUE – LE MOULIN

#### SALONS MOULIN & MAKE SPACE