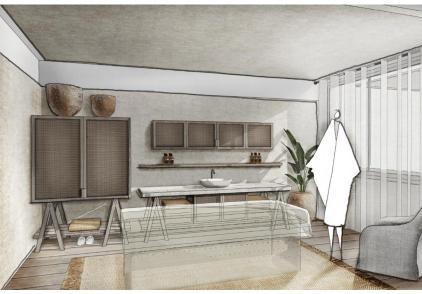

#### SPA – FITNESS – BEAUTY CENTER

- 1200 m<sup>2</sup> of relaxation areas
- 85m² Fitness room accessible 24/7
- 5 treatment rooms including 1 couple room
- 1 heated swimming pool with swim lane of
   15m x 6m
- 1 organic sauna (40-60°C)
- 1 traditional sauna (up to 80°C)
- 1 Hammam
- Solarium
- Beauty Center with hairdresser
   Opening june 2019

#### SPA - FITNESS - BEAUTY CENTER

### SPA - FITNESS - BEAUTY CENTER