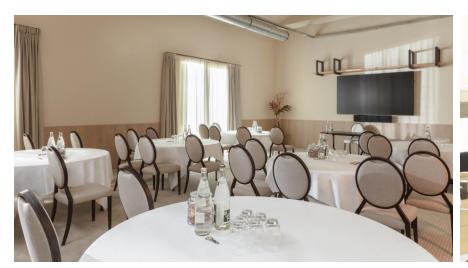

# **EVENT SPACE**EVENT ROOMS

| Name            | Area               | Cabaret (capacity) | Cocktail<br>(capacity) | Theatre (capacity) | Square<br>(capacity) | Classroom<br>(capacity) | Banquet<br>(capacity) | U shape<br>(capacity) |
|-----------------|--------------------|--------------------|------------------------|--------------------|----------------------|-------------------------|-----------------------|-----------------------|
| Salon Regency   | 500 m <sup>2</sup> | 180                | 500                    | 450                | -                    | 216                     | 320                   | -                     |
| Salon Regency A | 250 m <sup>2</sup> | 90                 | 250                    | 225                | 72                   | 108                     | 160                   | 85                    |
| Salon Regency B | 250 m <sup>2</sup> | 90                 | 250                    | 225                | 72                   | 108                     | 160                   | 85                    |
| Salon 1         | 181m²              | 84                 | 180                    | 156                | 54                   | 87                      | 120                   | 48                    |
| Salon 1A        | 80m²               | 48                 | 80                     | 60                 | 30                   | 39                      | 56                    | 24                    |
| Salon 1B        | 101m²              | 48                 | 100                    | 78                 | 30                   | 42                      | 64                    | 24                    |
| Salon 2         | 45m²               | -                  | -                      | -                  | 16                   | -                       | -                     | 14                    |
| Salon 3         | 84m²               | 36                 | 85                     | 77                 | 30                   | 36                      | 48                    | 27                    |
| Salon 4         | 42,5m <sup>2</sup> | -                  | -                      | -                  | 16                   | -                       | -                     | 14                    |
| Salon 5         | 42,5m <sup>2</sup> | 12                 | 42                     | 32                 | 18                   | 18                      | 16                    | 15                    |
| Make Space      | 45m <sup>2</sup>   | -                  | -                      | -                  | 8                    | -                       | -                     | 8                     |
| Salon le Moulin | 40m²               | -                  | -                      | -                  | 10                   | -                       | -                     | 8                     |
| L'Atelier       | 307m²              | -                  | 250                    | -                  | -                    | -                       | -                     | -                     |
| La Galerie      | 203m²              | -                  | 190                    | -                  | -                    | -                       | -                     | -                     |

# **EVENT SPACE**SALON REGENCY

500m² divisible in 2 spaces of 250m²