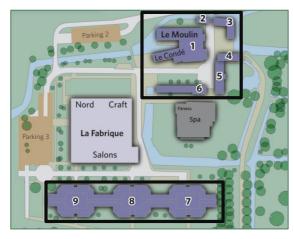

# **OUR HOTEL**

# RECEPTION – LE CONDÉ BAR

# **RECEPTION**

#### **LE MOULIN**

Confidential & Proprietary | Hyatt Regency Chantilly

# LE CONDÉ BAR

#### **LE MOULIN**

#### LA FABRIQUE – LE MOULIN

- 1,500 m² of inspiring spaces and source of creativity up to 8 meters under the ceiling
  - 9 event spaces from 40 to 180 m²
  - 500m² Ballroom
     2 social spaces of 203 and 307m²
- Natural daylight and direct access to garden
- State-of-the-art technologies
- Very High-Speed WIFI

#### LA FABRIQUE – LE MOULIN

# **EVENT SPACE**SALON REGENCY

500m² divisible in 2 spaces of 250m²

### SALON 1

181m<sup>2</sup> divisible in 2 spaces of 100m<sup>2</sup> and 80m<sup>2</sup>

SALONS 2, 3, 4 & 5

#### SALONS MOULIN & MAKE SPACE

## SOCIAL SPACES-LA GALERIE / L'ATELIER