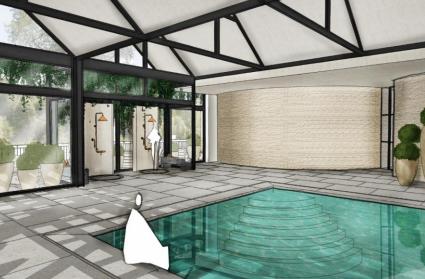

#### SPA – FITNESS – BEAUTY CENTER

- 1200 m<sup>2</sup> of relaxation areas
- 85m² Fitness room accessible 24/7
- 5 treatment rooms including 1 couple room
- 1 heated swimming pool with swim lane of
   15m x 6m
- 1 organic sauna (40-60°C)
- 1 traditional sauna (up to 80°C)
- 1 Hammam
- Solarium
- Beauty Center with hairdresser
   Opening june 2019

#### SPA - FITNESS - BEAUTY CENTER

### SPA - FITNESS - BEAUTY CENTER