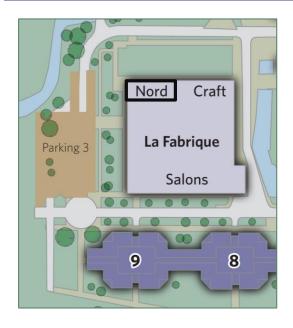

# **CRAFT**LA FABRIQUE

120 seats

- A gourmand market restaurant
- Seasonal, healthy and gourmet cuisine
- Open kitchen
- Outside Terrace

# **NORD** LA FABRIQUE

- 50 seats
- A restaurant based on North of France cuisine
- Generous and *fine de terroir* cuisine
- Warm atmosphere
- Outside Terrace