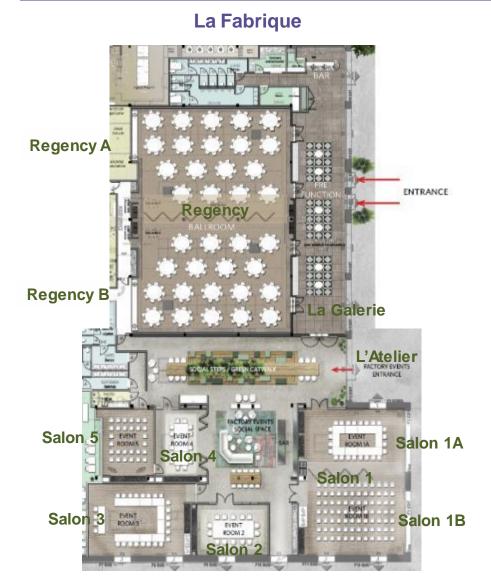

# **EVENT SPACE**EVENT ROOMS

| Name            | Area               | Cabaret (capacity) | Cocktail<br>(capacity) | Theatre (capacity) | Square<br>(capacity) | Classroom<br>(capacity) | Banquet<br>(capacity) | U shape<br>(capacity) |
|-----------------|--------------------|--------------------|------------------------|--------------------|----------------------|-------------------------|-----------------------|-----------------------|
| Salon Regency   | 500 m <sup>2</sup> | 180                | 500                    | 450                | -                    | 216                     | 320                   | -                     |
| Salon Regency A | 250 m <sup>2</sup> | 90                 | 250                    | 225                | 72                   | 108                     | 160                   | 85                    |
| Salon Regency B | 250 m <sup>2</sup> | 90                 | 250                    | 225                | 72                   | 108                     | 160                   | 85                    |
| Salon 1         | 181m²              | 84                 | 180                    | 156                | 54                   | 87                      | 120                   | 48                    |
| Salon 1A        | 80m²               | 48                 | 80                     | 60                 | 30                   | 39                      | 56                    | 24                    |
| Salon 1B        | 101m²              | 48                 | 100                    | 78                 | 30                   | 42                      | 64                    | 24                    |
| Salon 2         | 45m²               | -                  | -                      | -                  | 16                   | -                       | -                     | 14                    |
| Salon 3         | 84m²               | 36                 | 85                     | 77                 | 30                   | 36                      | 48                    | 27                    |
| Salon 4         | 42,5m <sup>2</sup> | -                  | -                      | -                  | 16                   | -                       | -                     | 14                    |
| Salon 5         | 42,5m <sup>2</sup> | 12                 | 42                     | 32                 | 18                   | 18                      | 16                    | 15                    |
| Make Space      | 45m <sup>2</sup>   | -                  | -                      | -                  | 8                    | -                       | -                     | 8                     |
| Salon le Moulin | 40m²               | -                  | -                      | -                  | 10                   | -                       | -                     | 8                     |
| L'Atelier       | 307m²              | -                  | 250                    | -                  | -                    | -                       | -                     | -                     |
| La Galerie      | 203m²              | -                  | 190                    | -                  | -                    | -                       | -                     | -                     |