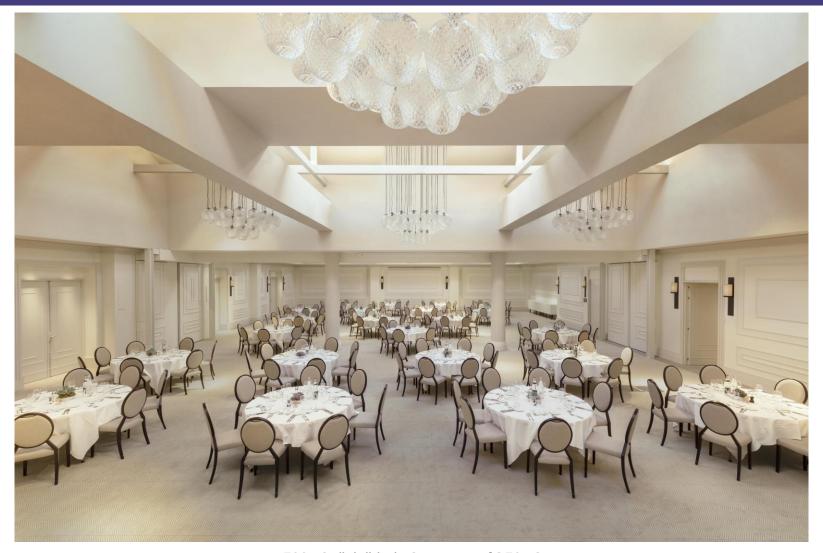

# **EVENT SPACE**EVENT ROOMS

| Name            | Area               | Cabaret (capacity) | Cocktail<br>(capacity) | Theatre (capacity) | Square<br>(capacity) | Classroom<br>(capacity) | Banquet<br>(capacity) | U shape<br>(capacity) |
|-----------------|--------------------|--------------------|------------------------|--------------------|----------------------|-------------------------|-----------------------|-----------------------|
| Salon Regency   | 500 m <sup>2</sup> | 180                | 500                    | 450                | -                    | 216                     | 320                   | -                     |
| Salon Regency A | 250 m <sup>2</sup> | 90                 | 250                    | 225                | 72                   | 108                     | 160                   | 85                    |
| Salon Regency B | 250 m <sup>2</sup> | 90                 | 250                    | 225                | 72                   | 108                     | 160                   | 85                    |
| Salon 1         | 181m²              | 84                 | 180                    | 156                | 54                   | 87                      | 120                   | 48                    |
| Salon 1A        | 80m²               | 48                 | 80                     | 60                 | 30                   | 39                      | 56                    | 24                    |
| Salon 1B        | 101m²              | 48                 | 100                    | 78                 | 30                   | 42                      | 64                    | 24                    |
| Salon 2         | 45m²               | -                  | -                      | -                  | 16                   | -                       | -                     | 14                    |
| Salon 3         | 84m²               | 36                 | 85                     | 77                 | 30                   | 36                      | 48                    | 27                    |
| Salon 4         | 42,5m <sup>2</sup> | -                  | -                      | -                  | 16                   | -                       | -                     | 14                    |
| Salon 5         | 42,5m <sup>2</sup> | 12                 | 42                     | 32                 | 18                   | 18                      | 16                    | 15                    |
| Make Space      | 45m <sup>2</sup>   | -                  | -                      | -                  | 8                    | -                       | -                     | 8                     |
| Salon le Moulin | 40m²               | -                  | -                      | -                  | 10                   | -                       | -                     | 8                     |
| L'Atelier       | 307m²              | -                  | 250                    | -                  | -                    | -                       | -                     | -                     |
| La Galerie      | 203m²              | -                  | 190                    | -                  | -                    | -                       | -                     | -                     |

# **EVENT SPACE**SALON REGENCY

500m² divisible in 2 spaces of 250m²